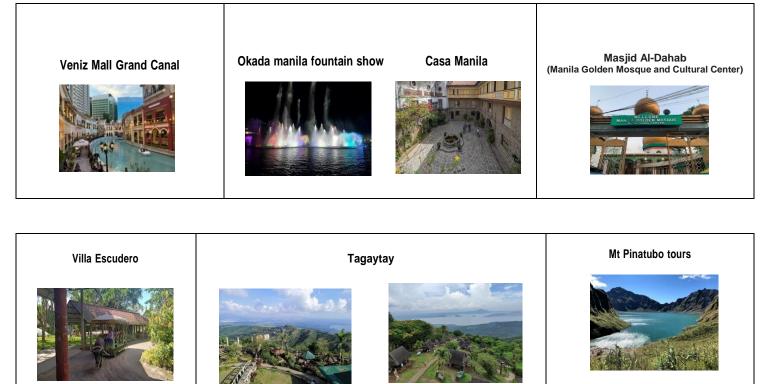

|                   |                                                                                                                                                                   |                                                                                                                                                                                                                                                                                                                                                                                                               |    | 10   | 15   | 20   | 25   | 30   | 40       | SGL/SUP |  |  |  |  |
|-------------------|-------------------------------------------------------------------------------------------------------------------------------------------------------------------|---------------------------------------------------------------------------------------------------------------------------------------------------------------------------------------------------------------------------------------------------------------------------------------------------------------------------------------------------------------------------------------------------------------|----|------|------|------|------|------|----------|---------|--|--|--|--|
|                   |                                                                                                                                                                   |                                                                                                                                                                                                                                                                                                                                                                                                               | 3* | 1110 | 945  | 885  | 830  | 820  | 780      | 305     |  |  |  |  |
|                   |                                                                                                                                                                   |                                                                                                                                                                                                                                                                                                                                                                                                               | 5  |      |      |      |      |      |          |         |  |  |  |  |
|                   | 5D4N                                                                                                                                                              | Intramuros old manila, fort Bonifacio                                                                                                                                                                                                                                                                                                                                                                         |    | 10   | 15   | 20   | 25   | 30   | 40       | SGL/SUP |  |  |  |  |
|                   |                                                                                                                                                                   | uig city, manila ocean park & Villa                                                                                                                                                                                                                                                                                                                                                                           | 4* | 1245 | 1070 | 1015 | 950  | 945  | 900      | 395     |  |  |  |  |
|                   | lag                                                                                                                                                               | escudero                                                                                                                                                                                                                                                                                                                                                                                                      |    |      |      |      |      |      |          |         |  |  |  |  |
|                   |                                                                                                                                                                   |                                                                                                                                                                                                                                                                                                                                                                                                               | -  | 10   | 15   | 20   | 25   | 30   | 40       | SGL/SUP |  |  |  |  |
|                   |                                                                                                                                                                   |                                                                                                                                                                                                                                                                                                                                                                                                               | 5* | 1405 | 1220 | 1165 | 1105 | 1095 | 1055     | 410     |  |  |  |  |
|                   |                                                                                                                                                                   |                                                                                                                                                                                                                                                                                                                                                                                                               |    |      |      |      |      |      |          |         |  |  |  |  |
| 3 Meals ITINERARY |                                                                                                                                                                   |                                                                                                                                                                                                                                                                                                                                                                                                               |    |      |      |      |      |      |          |         |  |  |  |  |
|                   | X-L-D                                                                                                                                                             | ay 1 Arrived at Ninoy Aquino International Airport (MNL) Meet our representative and start the tours - Bonifacio high street, American metery, Veniz grand canal, Market market Mall shopping and blue mosque Taguig city after the tours proceed to local restaurant for nner. After proceed to hotel for hotel check in.                                                                                    |    |      |      |      |      |      |          |         |  |  |  |  |
|                   | B-L-D Day 2 free hotel breakfast and after breakfast meet our representative at the hotel lobby and start the tours<br>(Manila Golden Mosque and Cultural Center) |                                                                                                                                                                                                                                                                                                                                                                                                               |    |      |      |      |      |      | Al-Dahab |         |  |  |  |  |
|                   | B-L-D                                                                                                                                                             | Day 3 Free hotel breakfast and after breakfast meet our representative at the hotel lobby and start the tours whole day manila ocean park<br>and Okada manila fountain show                                                                                                                                                                                                                                   |    |      |      |      |      |      |          |         |  |  |  |  |
|                   | B-L-D                                                                                                                                                             | Day 4 Free hotel breakfast and after breakfast meet our representative at the hotel lobby and start the tours whole day.<br>Villa Escudero Tours: Meet your representative at the hotel lobby and embark on a tour of Villa Escudero. Enjoy carabao cart rides, explore the outdoor recreational facilities, and have a unique lunch experience at the waterfalls, where tables are set amidst flowing water. |    |      |      |      |      |      |          |         |  |  |  |  |
|                   | B-L-X                                                                                                                                                             | Day 5 Breakfast at the hotel: Start your final day with breakfast at the hotel. After breakfast and check out proceed to Duty Free and mall of                                                                                                                                                                                                                                                                |    |      |      |      |      |      |          |         |  |  |  |  |

|   |                                                                                                                                                                                                                                                                                                                                                                                                                                                                                                                                                                                                                                                                                                                                                                                                                                                                                                                                                                                                                                                                                                                                                                                                                                                                                                                                                                                                                                                                                                                                                                                                                                                                                          |                                                                                                                                                                                                                                                                                                                                       |    | 10   | 15                | 20   | 25   | 30   | 40          | SGL/SUP             |
|---|------------------------------------------------------------------------------------------------------------------------------------------------------------------------------------------------------------------------------------------------------------------------------------------------------------------------------------------------------------------------------------------------------------------------------------------------------------------------------------------------------------------------------------------------------------------------------------------------------------------------------------------------------------------------------------------------------------------------------------------------------------------------------------------------------------------------------------------------------------------------------------------------------------------------------------------------------------------------------------------------------------------------------------------------------------------------------------------------------------------------------------------------------------------------------------------------------------------------------------------------------------------------------------------------------------------------------------------------------------------------------------------------------------------------------------------------------------------------------------------------------------------------------------------------------------------------------------------------------------------------------------------------------------------------------------------|---------------------------------------------------------------------------------------------------------------------------------------------------------------------------------------------------------------------------------------------------------------------------------------------------------------------------------------|----|------|-------------------|------|------|------|-------------|---------------------|
|   |                                                                                                                                                                                                                                                                                                                                                                                                                                                                                                                                                                                                                                                                                                                                                                                                                                                                                                                                                                                                                                                                                                                                                                                                                                                                                                                                                                                                                                                                                                                                                                                                                                                                                          | - Intromuros old monilo fort Donifosio                                                                                                                                                                                                                                                                                                | •  | 1315 | 315 1120 1045 980 |      |      |      | 920         | 290                 |
|   |                                                                                                                                                                                                                                                                                                                                                                                                                                                                                                                                                                                                                                                                                                                                                                                                                                                                                                                                                                                                                                                                                                                                                                                                                                                                                                                                                                                                                                                                                                                                                                                                                                                                                          |                                                                                                                                                                                                                                                                                                                                       | 3* |      |                   |      | 1    | 1    |             |                     |
|   | 6DEN                                                                                                                                                                                                                                                                                                                                                                                                                                                                                                                                                                                                                                                                                                                                                                                                                                                                                                                                                                                                                                                                                                                                                                                                                                                                                                                                                                                                                                                                                                                                                                                                                                                                                     |                                                                                                                                                                                                                                                                                                                                       |    | 10   | 15                | 20   | 25   | 30   | 40          | SGL/SUP             |
|   |                                                                                                                                                                                                                                                                                                                                                                                                                                                                                                                                                                                                                                                                                                                                                                                                                                                                                                                                                                                                                                                                                                                                                                                                                                                                                                                                                                                                                                                                                                                                                                                                                                                                                          | Intramuros old manila, fort Bonifacio                                                                                                                                                                                                                                                                                                 | 4* | 1540 | 1320              | 1250 | 1175 | 1170 | 1120        | 465                 |
|   | lay                                                                                                                                                                                                                                                                                                                                                                                                                                                                                                                                                                                                                                                                                                                                                                                                                                                                                                                                                                                                                                                                                                                                                                                                                                                                                                                                                                                                                                                                                                                                                                                                                                                                                      | uig city, manila ocean park, Villa<br>escudero & Tagaytay                                                                                                                                                                                                                                                                             | 4  |      |                   |      |      |      |             |                     |
|   |                                                                                                                                                                                                                                                                                                                                                                                                                                                                                                                                                                                                                                                                                                                                                                                                                                                                                                                                                                                                                                                                                                                                                                                                                                                                                                                                                                                                                                                                                                                                                                                                                                                                                          |                                                                                                                                                                                                                                                                                                                                       |    | 10   | 15                | 20   | 25   | 30   | 40          | SGL/SUP             |
|   |                                                                                                                                                                                                                                                                                                                                                                                                                                                                                                                                                                                                                                                                                                                                                                                                                                                                                                                                                                                                                                                                                                                                                                                                                                                                                                                                                                                                                                                                                                                                                                                                                                                                                          |                                                                                                                                                                                                                                                                                                                                       | 5* | 1890 | 1655              | 1585 | 1500 | 1530 | 1450        | 530                 |
|   |                                                                                                                                                                                                                                                                                                                                                                                                                                                                                                                                                                                                                                                                                                                                                                                                                                                                                                                                                                                                                                                                                                                                                                                                                                                                                                                                                                                                                                                                                                                                                                                                                                                                                          |                                                                                                                                                                                                                                                                                                                                       | 5  |      |                   |      |      |      |             |                     |
|   | Meals ITINERARY                                                                                                                                                                                                                                                                                                                                                                                                                                                                                                                                                                                                                                                                                                                                                                                                                                                                                                                                                                                                                                                                                                                                                                                                                                                                                                                                                                                                                                                                                                                                                                                                                                                                          |                                                                                                                                                                                                                                                                                                                                       |    |      |                   |      |      |      |             |                     |
| 4 | X-L-D Day 1 Arrived at Ninoy Aquino International Airport (MNL) Meet our representative and start the tours - bonifacio high street, Ame<br>Cemetery, Veniz grand canal, Market market Mall shopping and blue mosque Taguig city after the tours proceed to local restart<br>dinner. After proceed to hotel for hotel check in.                                                                                                                                                                                                                                                                                                                                                                                                                                                                                                                                                                                                                                                                                                                                                                                                                                                                                                                                                                                                                                                                                                                                                                                                                                                                                                                                                          |                                                                                                                                                                                                                                                                                                                                       |    |      |                   |      |      |      |             |                     |
|   | B-L-D Day 2 free hotel breakfast and after breakfast meet our representative at the hotel lobby and start the tours<br>City Tours Intramuros, de Governador, Casa Manila, Baluarte de san diego, Naitional museum, luneta park, Masjid Al<br>Golden Mosque and Cultural Center)                                                                                                                                                                                                                                                                                                                                                                                                                                                                                                                                                                                                                                                                                                                                                                                                                                                                                                                                                                                                                                                                                                                                                                                                                                                                                                                                                                                                          |                                                                                                                                                                                                                                                                                                                                       |    |      |                   |      |      |      | sjid Al-Dal | hab (Manila         |
|   | B-L-D Day 3 Free hotel breakfast and after breakfast meet our representative at the hotel lobby and start the tours china town binondo, manila ocean park and Okada manila fountain show                                                                                                                                                                                                                                                                                                                                                                                                                                                                                                                                                                                                                                                                                                                                                                                                                                                                                                                                                                                                                                                                                                                                                                                                                                                                                                                                                                                                                                                                                                 |                                                                                                                                                                                                                                                                                                                                       |    |      |                   |      |      |      |             | <b>o</b> , half day |
|   | <ul> <li>B-L-D</li> <li></li></ul> |                                                                                                                                                                                                                                                                                                                                       |    |      |                   |      |      |      | o cart ride |                     |
|   |                                                                                                                                                                                                                                                                                                                                                                                                                                                                                                                                                                                                                                                                                                                                                                                                                                                                                                                                                                                                                                                                                                                                                                                                                                                                                                                                                                                                                                                                                                                                                                                                                                                                                          |                                                                                                                                                                                                                                                                                                                                       |    |      |                   |      |      |      |             |                     |
|   | B-L-X                                                                                                                                                                                                                                                                                                                                                                                                                                                                                                                                                                                                                                                                                                                                                                                                                                                                                                                                                                                                                                                                                                                                                                                                                                                                                                                                                                                                                                                                                                                                                                                                                                                                                    | Day 6 Breakfast at the hotel: Start your final day with breakfast at the hotel. After breakfast and check out proceed to Duty Free and mall of Asia for shopping. Free time until transfer to the airport: Take some time to relax or explore the local area at your own pace before your transfer to the airport for your departure. |    |      |                   |      |      |      |             |                     |

|                                                                                                                                                                                                                                                                                                                                                                                             |       |                                                                                                                                                                                                                                                                                                                                                                                                                                                                                  |            | 10              | 15             | 20            | 25          | 30           | 40          | SGL/SUP  |
|---------------------------------------------------------------------------------------------------------------------------------------------------------------------------------------------------------------------------------------------------------------------------------------------------------------------------------------------------------------------------------------------|-------|----------------------------------------------------------------------------------------------------------------------------------------------------------------------------------------------------------------------------------------------------------------------------------------------------------------------------------------------------------------------------------------------------------------------------------------------------------------------------------|------------|-----------------|----------------|---------------|-------------|--------------|-------------|----------|
|                                                                                                                                                                                                                                                                                                                                                                                             |       |                                                                                                                                                                                                                                                                                                                                                                                                                                                                                  | 0.+        | 1560            | 1325           | 1230          | 1155        | 1140         | 1080        | 325      |
|                                                                                                                                                                                                                                                                                                                                                                                             |       |                                                                                                                                                                                                                                                                                                                                                                                                                                                                                  | 3*         |                 |                |               |             | I            |             |          |
|                                                                                                                                                                                                                                                                                                                                                                                             |       | Intramuros old manila, fort Bonifacio                                                                                                                                                                                                                                                                                                                                                                                                                                            |            | 10              | 15             | 20            | 25          | 30           | 40          | SGL/SUP  |
|                                                                                                                                                                                                                                                                                                                                                                                             |       | ,                                                                                                                                                                                                                                                                                                                                                                                                                                                                                | 4*         | 1855            | 1600           | 1525          | 1435        | 1430         | 1370        | 465      |
|                                                                                                                                                                                                                                                                                                                                                                                             |       | juig city, manila ocean park, Villa<br>cudero, Mt pinatubo & Tagaytay                                                                                                                                                                                                                                                                                                                                                                                                            | 4          |                 |                |               |             |              |             |          |
|                                                                                                                                                                                                                                                                                                                                                                                             |       |                                                                                                                                                                                                                                                                                                                                                                                                                                                                                  |            | 10              | 15             | 20            | 25          | 30           | 40          | SGL/SUP  |
|                                                                                                                                                                                                                                                                                                                                                                                             |       |                                                                                                                                                                                                                                                                                                                                                                                                                                                                                  | 5*         | 2295            | 2020           | 1945          | 1875        | 1850         | 1785        | 615      |
|                                                                                                                                                                                                                                                                                                                                                                                             |       |                                                                                                                                                                                                                                                                                                                                                                                                                                                                                  | 5          |                 |                |               |             |              |             |          |
|                                                                                                                                                                                                                                                                                                                                                                                             | Meals |                                                                                                                                                                                                                                                                                                                                                                                                                                                                                  |            | ITIN            | ERARY          |               |             |              |             |          |
| 5                                                                                                                                                                                                                                                                                                                                                                                           | X-L-D | Day 1 Arrived at Ninoy Aquino International Airport (MNL) Meet our representative and start the tours - bonifacio high street, American Cemetery, Veniz grand canal, Market market Mall shopping and blue mosque Taguig city after the tours proceed to local restaurant for dinner. After proceed to hotel for hotel check in.                                                                                                                                                  |            |                 |                |               |             |              |             |          |
|                                                                                                                                                                                                                                                                                                                                                                                             | B-L-D | Day 2 free hotel breakfast and after breakfast meet our representative at the hotel lobby and start the tours         City Tours Intramuros, Plaza de Governador, Casa Manila, Baluarte de san diego, Naitional museum, luneta park, Masjid Al-Dahab (Manila Golden Mosque and Cultural Center)         Day 3 Free hotel breakfast and after breakfast meet our representative at the hotel lobby and start the tours whole day manila ocean park and Okada manila fountain show |            |                 |                |               |             |              |             | Al-Dahab |
|                                                                                                                                                                                                                                                                                                                                                                                             | B-L-D |                                                                                                                                                                                                                                                                                                                                                                                                                                                                                  |            |                 |                |               |             |              |             |          |
| B-L-D Day 4 Free hotel breakfast and after breakfast meet our representative at the hotel lobby and start the tours whole day.<br>Villa Escudero Tours: Meet your representative at the hotel lobby and embark on a tour of Villa Escudero. Enjoy carabao<br>the outdoor recreational facilities, and have a unique lunch experience at the waterfalls, where tables are set amidst flowing |       |                                                                                                                                                                                                                                                                                                                                                                                                                                                                                  |            |                 |                |               | o cart ride |              |             |          |
|                                                                                                                                                                                                                                                                                                                                                                                             | B-L-D | <b>Day 5</b> Travel to Tagaytay: After breakfast, travel to Tagaytay, a popular destination known for its cool climate and stunning views.<br>Palace in the Sky at People's Park, Pink sister church, picnic grove, Sonya's Secret Garden, Twin Lakes, Caleruega Church, Rowena's Pasalubong, Taal Lake View Deck.                                                                                                                                                               |            |                 |                |               |             |              |             |          |
|                                                                                                                                                                                                                                                                                                                                                                                             | B-L-D | Day 6 Outside breakfast: Start your day with br                                                                                                                                                                                                                                                                                                                                                                                                                                  | eakfast a  | at a local rest | aurant for you | Ir whole day  | mt Pinatubo | tours        |             |          |
|                                                                                                                                                                                                                                                                                                                                                                                             |       | Day 7 Breakfast at the hotel: Start your final day                                                                                                                                                                                                                                                                                                                                                                                                                               |            |                 |                |               |             |              |             |          |
|                                                                                                                                                                                                                                                                                                                                                                                             | B-L-X | Asia for shopping. Free time until transfer to the transfer to the airport for your departure.                                                                                                                                                                                                                                                                                                                                                                                   | airport: 7 | Take some tin   | ne to relax or | explore the I | ocal area a | t your own j | bace before | e your   |