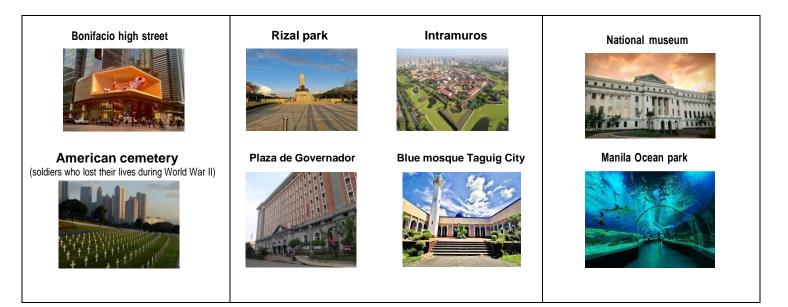

#### For Muslim Market Only

|                                                                                                                                                                                                                                                                                                                    |       |                                                                                                                                                                                                                                                                                                                                                                     |    | 10  | 15  | 20  | 25  | 30  | 40  | SGL/SUP |  |  |
|--------------------------------------------------------------------------------------------------------------------------------------------------------------------------------------------------------------------------------------------------------------------------------------------------------------------|-------|---------------------------------------------------------------------------------------------------------------------------------------------------------------------------------------------------------------------------------------------------------------------------------------------------------------------------------------------------------------------|----|-----|-----|-----|-----|-----|-----|---------|--|--|
|                                                                                                                                                                                                                                                                                                                    |       |                                                                                                                                                                                                                                                                                                                                                                     | 3* | 580 | 495 | 460 | 435 | 425 | 405 | 185     |  |  |
|                                                                                                                                                                                                                                                                                                                    |       |                                                                                                                                                                                                                                                                                                                                                                     | 5  |     | _   |     | -   |     |     |         |  |  |
|                                                                                                                                                                                                                                                                                                                    |       |                                                                                                                                                                                                                                                                                                                                                                     |    | 10  | 15  | 20  | 25  | 30  | 40  | SGL/SUP |  |  |
|                                                                                                                                                                                                                                                                                                                    | 3D:   | 2N Intramuros old manila w/ Fort                                                                                                                                                                                                                                                                                                                                    | 4* | 685 | 590 | 580 | 525 | 520 | 500 | 300     |  |  |
|                                                                                                                                                                                                                                                                                                                    |       | Bonifacio taguig city                                                                                                                                                                                                                                                                                                                                               |    |     |     |     |     |     |     |         |  |  |
|                                                                                                                                                                                                                                                                                                                    |       |                                                                                                                                                                                                                                                                                                                                                                     |    | 10  | 15  | 20  | 25  | 30  | 40  | SGL/SUP |  |  |
|                                                                                                                                                                                                                                                                                                                    |       |                                                                                                                                                                                                                                                                                                                                                                     | 5* | 850 | 740 | 715 | 690 | 675 | 655 | 290     |  |  |
| 1                                                                                                                                                                                                                                                                                                                  |       |                                                                                                                                                                                                                                                                                                                                                                     |    |     |     |     |     |     |     |         |  |  |
|                                                                                                                                                                                                                                                                                                                    | Meals |                                                                                                                                                                                                                                                                                                                                                                     |    |     |     |     |     |     |     |         |  |  |
| X-L-D Day 1 Arrived at Ninoy Aquino International Airport (MNL) Meet our representative and start the tours - Bonifacio high street, cemetery, Veniz grand canal, Market market shopping mall, Blue Mosque Taguig city after the tours proceed to local restaut dinner. After proceed to hotel for hotel check in. |       |                                                                                                                                                                                                                                                                                                                                                                     |    |     |     |     |     |     |     |         |  |  |
|                                                                                                                                                                                                                                                                                                                    | B-L-D | Day 2 free hotel breakfast and after breakfast meet our representative at the hotel lobby and start the tours<br>City Tours Intramuros, Plaza de Governador, Casa Manila, Baluarte de san diego, Naitional museum, luneta park, Masjid Al-Dahab<br>(Manila Golden Mosque and Cultural Center), okada manila fountain show                                           |    |     |     |     |     |     |     |         |  |  |
|                                                                                                                                                                                                                                                                                                                    | B-L-X | B-L-X <b>Day 3</b> Breakfast at the hotel: Start your final day with breakfast at the hotel. After breakfast and check out proceed to <b>Duty Free</b> and <b>mall of</b><br>Asia for shopping. Free time until transfer to the airport: Take some time to relax or explore the local area at your own pace before your transfer to the airport for your departure. |    |     |     |     |     |     |     |         |  |  |